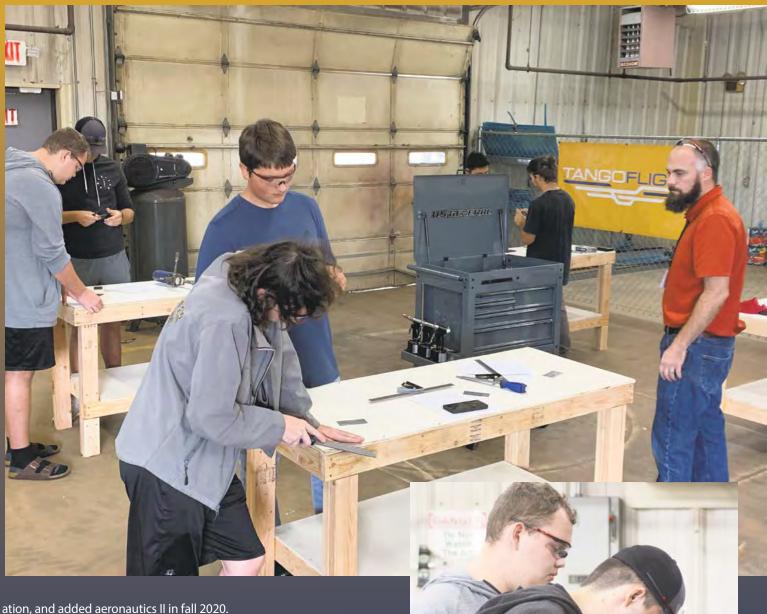

# McAlester aeronautics program continues soaring

By Adrian O'Hanlon III MCALESTER NEWS CAPITAL EDITOR

ADRIAN O'HANLON III | Staff photos McAlester Public Schools students Max Gaytan and Blake Wilt listen to Chase Tindle during the aeronautics course Thursday.

MPS received a grant toward drones and drone cages, which are 12x12 cages to keep allow students to maneuver drones in a safe

Shaw teaches three levels of aeronautics, with students learning various aspects of flight leading up to the capstone course where they build and fly an airplane.

MPS partnered last spring with Tango Flight, Inc. to become just one of three programs across the state to offer a program teaching students how to build and fly an airplane.

Tango Flight, Inc., which started in 2016, is an educational non-profit that aims to inspire the next generation of engineers, pilots, aviation mechanics and technicians.

"We do a lot of classroom work on different parts of the airplane, different structures, history of aircraft," Tindle said. "We also get into

some aviation math and aviation physics principles.

"But the exciting part of the class is actually building an airplane," Tindle said.

Students are learning to build an RV-12iS — a two-seat all-metal side-by-side plane with a span of 26'9" and length of 19'11".

All students will be able to work on the plane and take a flight upon passing inspection and the project will take about two years to complete.