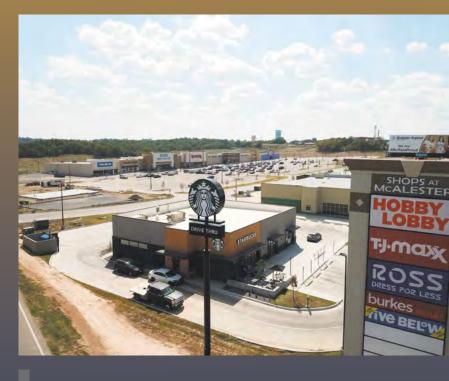

# Shops at McAlester drawing thousands of visitors

By James Beaty
MCALESTER NEWS CAPITAL MANAGING EDITOR

The Shops at McAlester highway shopping center in McAlester is already drawing thousands of visitors, with a number of buildings still under construction or in the planning phase.

DERRICK JAMES | Staff photo

An aerial view of the Shops at McAlester shopping center.

Shops at McAlester is at the intersection of Fourteenth Street and U.S. Highway 69, also known as the George Nigh Expressway where the highway wends its way through McAlester. It's been opening in stages, with Starbucks the first business to open at the site in March, followed by Burkes Outlet, Hobby Lobby, T.J. Maxx, Ross and Rack Room shoes.

IAMES BEATY | Staff photo

T.J.Maxx and Ross are among the anchors stores already drawing thousands of visitors to the Shops at McAlester highway shopping center.

behalf of Pittsburg County during the same time period totals \$206.929.61.