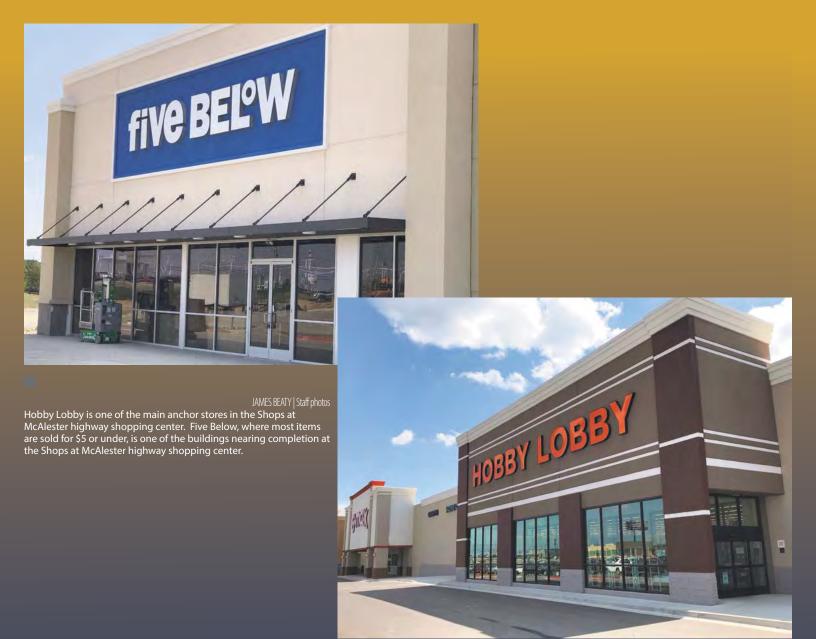

Other businesses with construction underway at the site include Ollie's, which retails closeout merchandise and excessive inventory from other stores Five Below, where most items are \$5 or less, with a smaller amount of offerings ranging from \$6 to \$25. Construction on Jiffy Lube hit a bump due to supply side shortages, city officials said, but it's expected to move forward once the needed materials arrive.

McAlester Community Development Director Jayme Clifton said concrete should be poured soon for the pad that will house The Bank N.A.'s new Shops at McAlester location.

Five Below is nearly ready for a Certificate of Occupancy inspection by the city of McAlester, which must be passed before a building is certified as safe for people to occupy, she said.