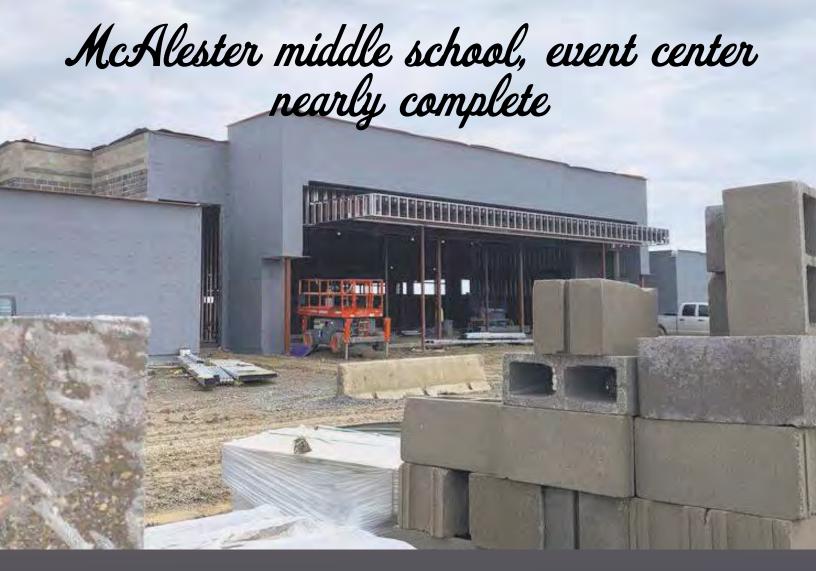

By Adrian O'Hanlon III MCALESTER NEWS CAPITAL EDITOR

Work continues on the \$35-million middle school and event center being built at McAlester Public Schools.

School board members recently received an update on the site — projected to be complete May 31, 2023 — with representatives from Crossland Construction, the project manager, saying crews started electrical and plumbing work, plus brick work on the exterior.

"We're going to do more site work soon, I know it looks pretty messy right now but we're going to clean that up," Crossland representative Ronald Smith said.

"Pretty much everyday it looks amazing," board member Greg Rock said.

"It does and that brick is going up fast," Tribbey said.

"Well not as fast as we want it but we're working on it," Smith said with a laugh.

Nearly 80% of MPS district voters approved in February 2021 a \$34.9 million bond toward construction of a middle school and event center. The bond extended two previous measures that brought an 8% tax increase in 2019, but did not increase taxes.

Plans for the facility include several classrooms and a new event center that doubles as a storm shelter for nearly 800 students in grades 7-12.

Work started in November 2021 on the multi-level facility being constructed on the hill between McAlester High School and East Van Buren Avenue.

Construction is projected for completion May 31, 2023.

Board members voted this month to call the new site Randy Hughes Middle School.

Hughes was the MPS superintendent with the vision for the new middle school before he retired last year.