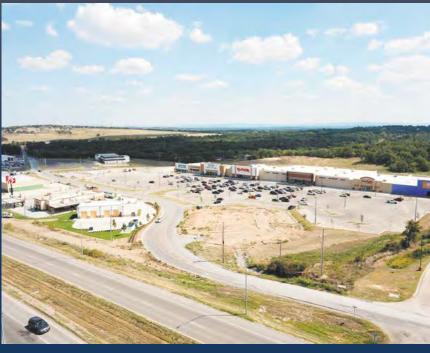

# Shops at McAlester drawing thousands of visitors

By James Beaty
MCALESTER NEWS CAPITAL MANAGING EDITOR

The Shops at McAlester highway shopping center in McAlester is already drawing thousands of visitors, with a number of buildings still under construction or in the planning phase.

DERRICK JAMES | Staff photo

An aerial view of the Shops at McAlester shopping center.

Shops at McAlester is at the intersection of Fourteenth Street and U.S. Highway 69, also known as the George Nigh Expressway where the highway wends its way through McAlester. It's been opening in stages, with Starbucks the first business to open at the site in March, followed by Burkes Outlet, Hobby Lobby, T.J. Maxx, Ross and Rack Room shoes.