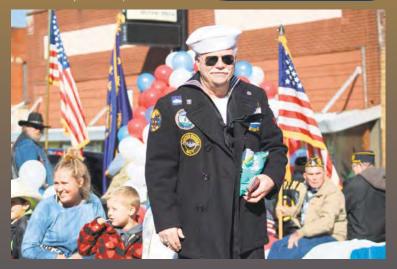

### May

Grillmarks Steak Festival— The annual steak competition and community block party offers a free event with good food and music, snacks, games, biergartens, food trucks and more.

Armed Forces Day Parade — McAlester's Armed Forces Day Parade recently celebrated its 75th Anniversary as the parade continues to brings hundreds to downtown in celebration of our military veterans.