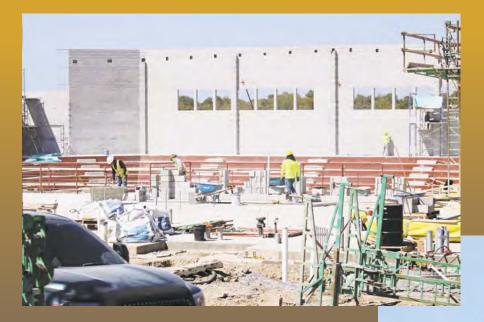

By Adrian O'Hanlon III MCALESTER NEWS CAPITAL EDITOR

Work continues on the \$35-million middle school and event center being built at McAlester Public Schools.

School board members recently received an update on the site — projected to be complete May 31, 2023 — with representatives from Crossland Construction, the project manager, saying crews started electrical and plumbing work, plus brick work on the exterior.

"We're going to do more site work soon, I know it looks pretty messy right now but we're going to clean that up," Crossland representative Ronald Smith said.

"Pretty much everyday it looks amazing," board member Greg Rock said.

"It does and that brick is going up fast," Tribbey said.

"Well not as fast as we want it but we're working on it," Smith said with a laugh.

Nearly 80% of MPS district voters approved in February 2021 a \$34.9 million bond toward construction of a middle school and event center. The bond extended two previous measures that brought an 8% tax increase in 2019, but did not increase taxes.

Plans for the facility include several classrooms and a new event center that doubles as a storm shelter for nearly 800 students in grades 7-12.

Work started in November 2021 on the multi-level facility being constructed on the hill between McAlester High School and East Van Buren Avenue.

Construction is projected for completion May 31, 2023.

Board members voted this month to call the new site Randy Hughes Middle School.

Hughes was the MPS superintendent with the vision for the new middle school before he retired last year.

Hughes also served as principal of the alternative educator program, middle school and high school during his tenure in McAlester.

He left McAlester to accept the job at Middleberg in 2012 after

ADRIAN O'HANLON III | Staff photos Construction continues on a new multi-million-dollar middle school and event center at McAlester Public Schools.